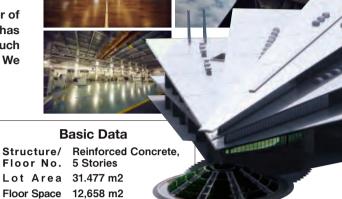

#### MIRAI Factory

The MIRAI Factory was completed on March 21, 2010. The number of requ<mark>ests we</mark> receive for visiting the factory with its unique design has increased since completion, and we are actively accepting tours such as those with elementary schools and junior high schools in the city. We have had 10,000 visitors so far. (As of April 2019)