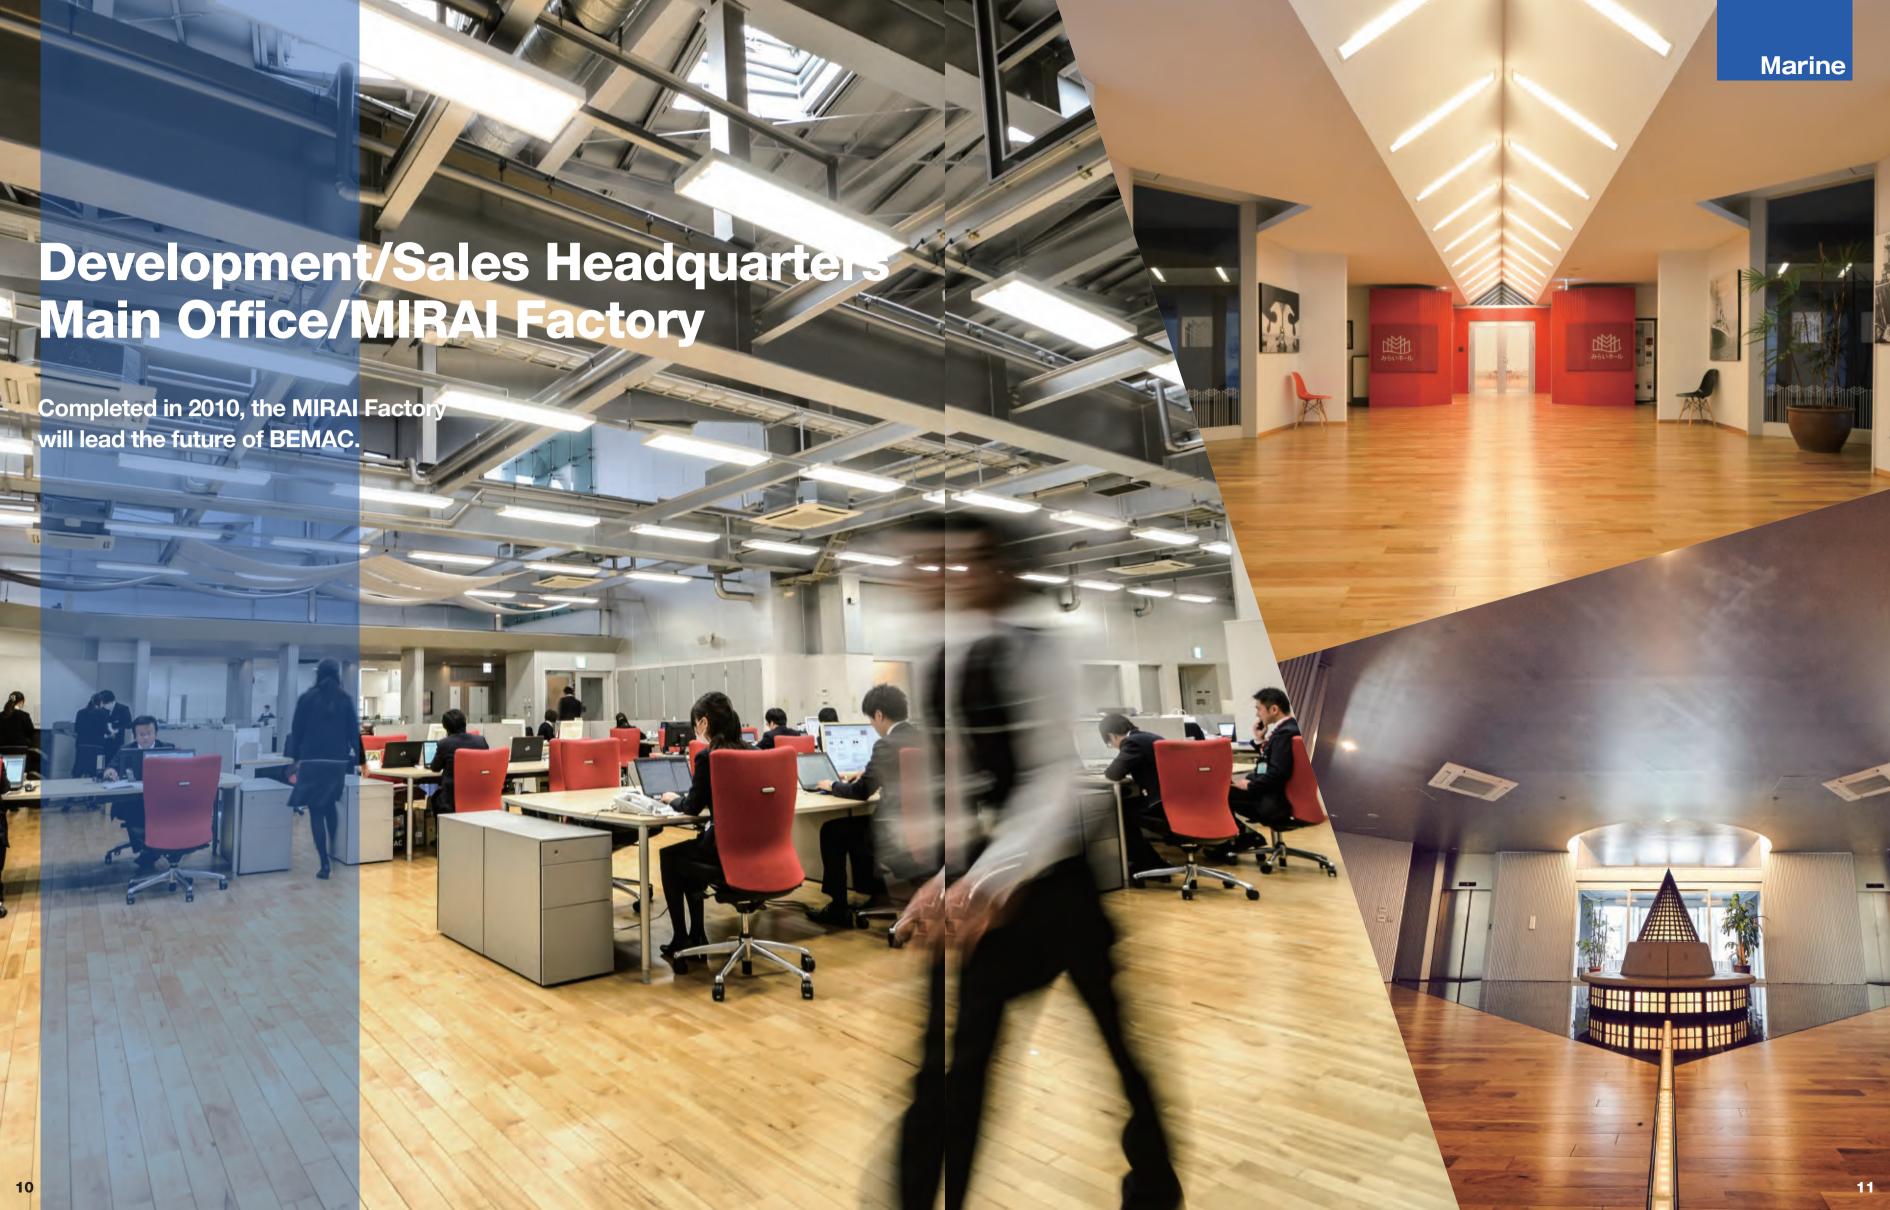

#### MIRAI Factory

The MIRAI Factory was completed on March 21, 2010. The number of requ<mark>ests we</mark> receive for visiting the factory with its unique design has increased since completion, and we are actively accepting tours such as those with elementary schools and junior high schools in the city. We have had 10,000 visitors so far. (As of April 2019)