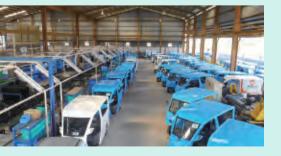

# The Philippines Sales/Production System

60km

3,300mm

1.440mm

1,820mm

Top Speed

Cruising Range

Length

Width

Height

Riding Capacity

We established a production line in a factory of our partner manufacturer "Almazore Motors Corporation."

BusinessPark Barangay

**Production Capacity: 500 Units Per Month Start of Production: January 2015** 