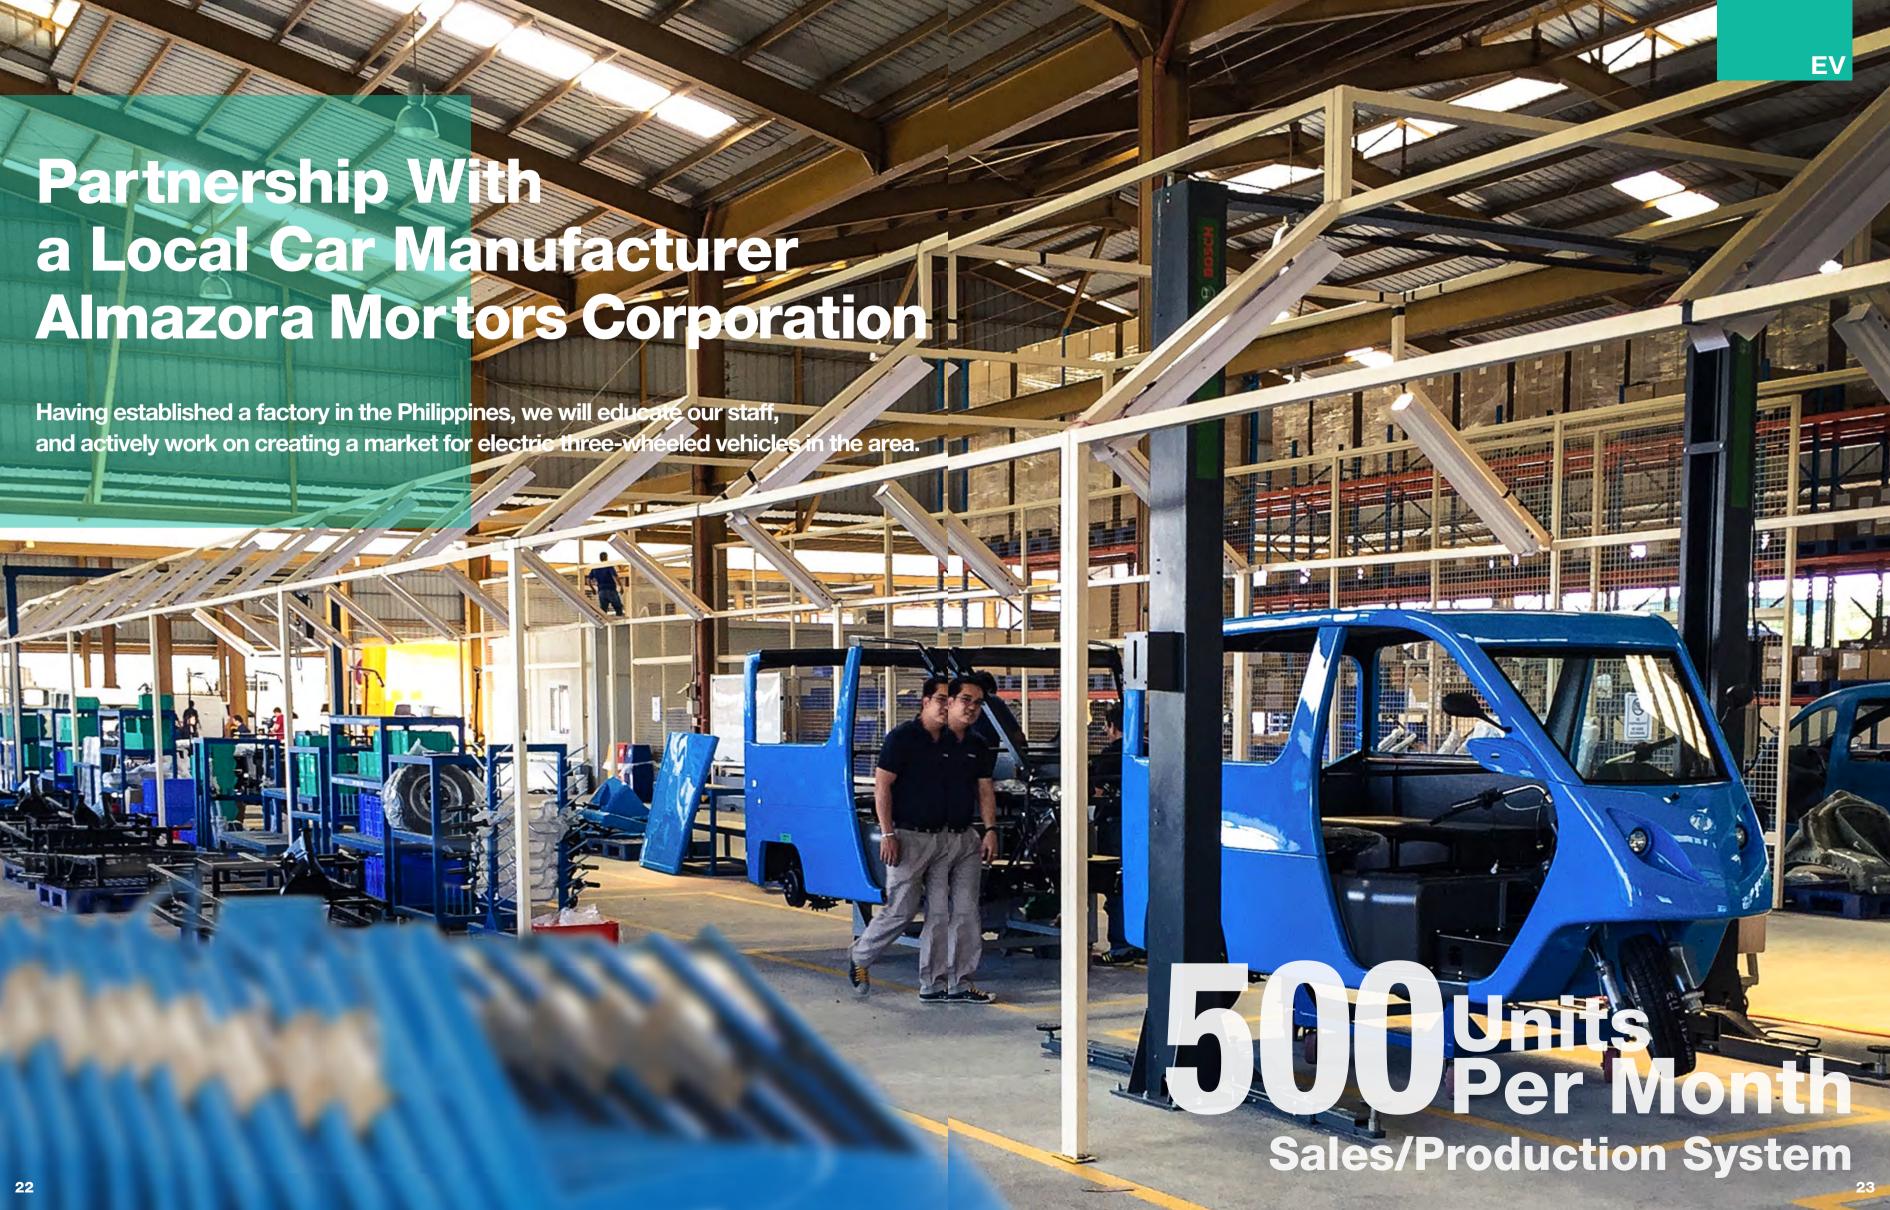

# EV Business

In the Philippines, there are currently 3.5 million or more tricycles running, and are causing serious air pollution due to gas released. By introducing our electric tricycle "E-TRIKES," we aim to improve the living environment and increase income for the drivers.

# The Philippines Sales/Production System

60km

3,300mm

1.440mm

1,820mm

Top Speed

Cruising Range

Length

Width

Height

Riding Capacity

We established a production line in a factory of our partner manufacturer "Almazore Motors Corporation."

BusinessPark Barangay

**Production Capacity: 500 Units Per Month Start of Production: January 2015** 