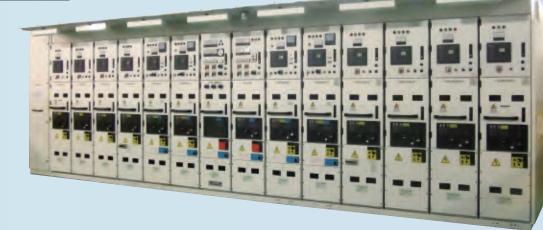

#### High Voltage Distribution Panel

BEMAC's high voltage distribution panels are used in LNG carriers and large containers that need high capacity power generation systems. We have received type approval certifications from each classification society and have achieved high reliability and security.

- We align products with cutting edge security and conditions for ship and marine equipment. and rules (ISO, IEC)
- Obtained type approval from each classification society

- · Det Norske Veritas (DNV)
- Class NK (NK)

- · Lloyds Register (LR)
- · Registro Italiano Navale (RINA)
- · Germanischer Lloyd (GL)

- Tested according to IEC62271-200
- · Impulse Withstand Voltage Test · Power-Frequency Withstand Voltage Test
- Short-Time Withstand Current Test In-Board Arc Fault Test
- · Mechanical Operation Test · Breaking Capacity of Switchgear
- · Input Capacity of Switchgea
- · Adapted to ship environment
- Metal-clad type structure
- Mechanical interlock for earthing switch and circuit
- The circuit breaker can be removed and inserted while keeping the door closed
- · Achieved 570mm compact board width