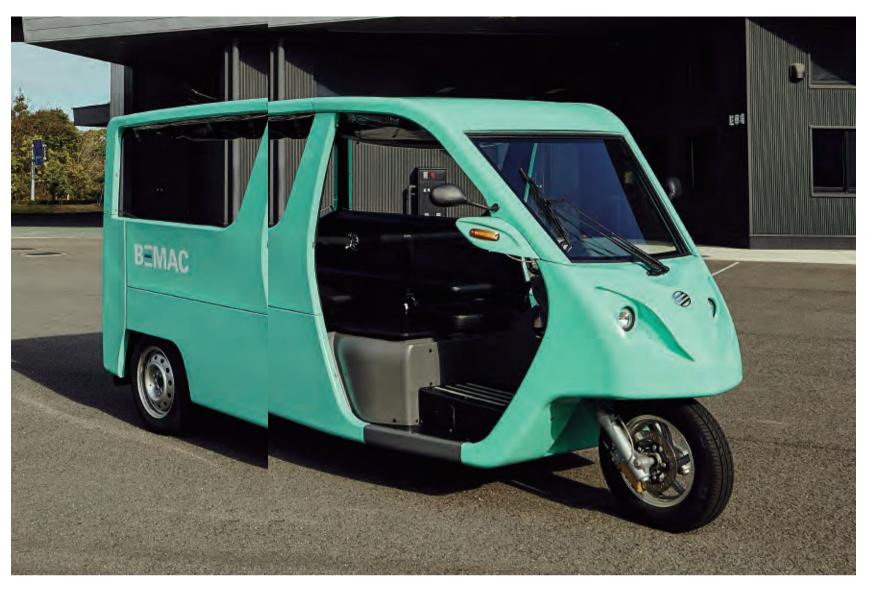

# EV Business

In the Philippines, there are currently 3.5 million or more tricycles running, and are causing serious air pollution due to gas released. By introducing our electric tricycle "E-TRIKES," we aim to improve the living environment and increase income for the drivers.

#### **E-Trikes**

**General Market** Model (68VM)

**Government of** the Philippines