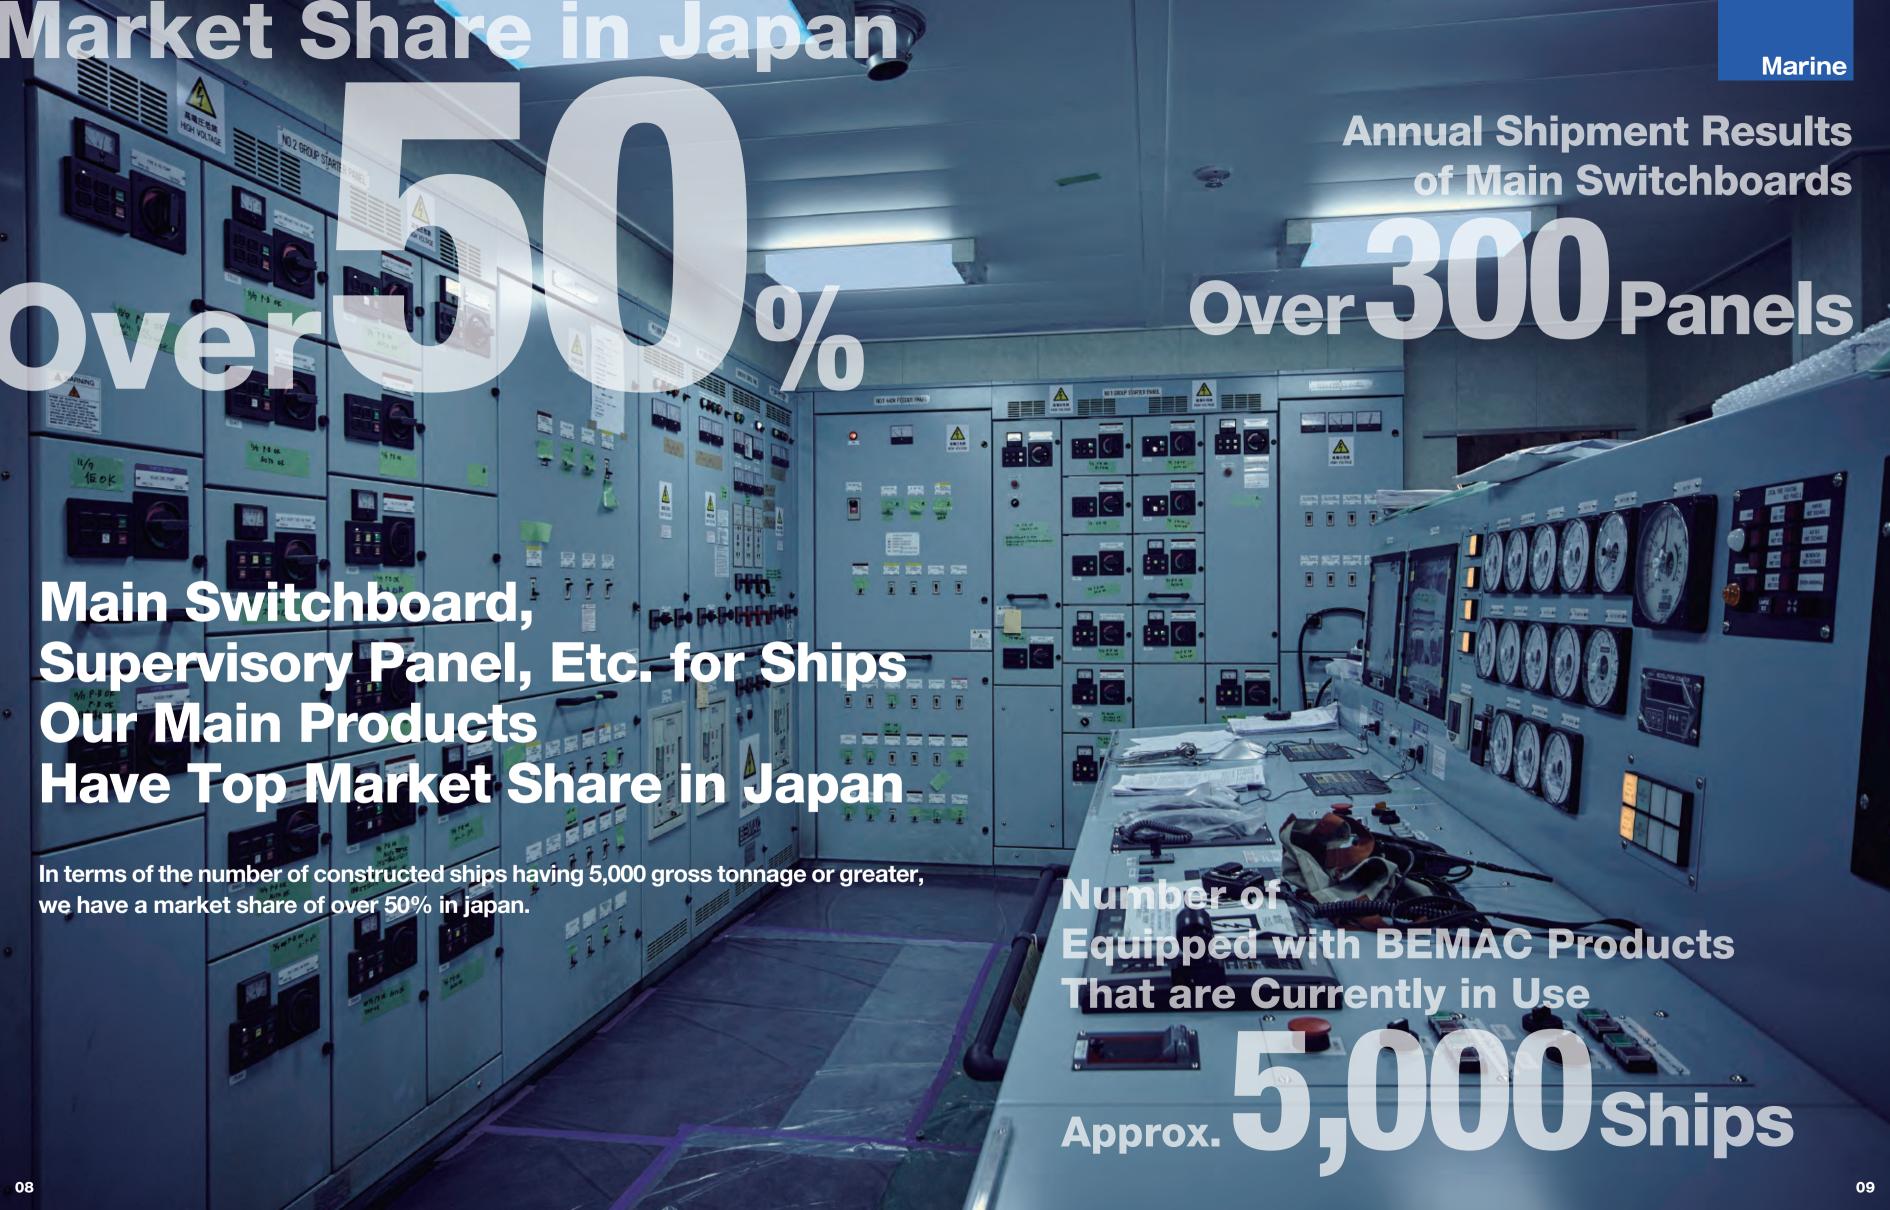

#### High Voltage Distribution Panel

BEMAC's high voltage distribution panels are used in LNG carriers and large containers that need high capacity power generation systems. We have received type approval certifications from each classification society and have achieved high reliability and security.

- We align products with cutting edge security and conditions for ship and marine equipment. and rules (ISO, IEC)
- Obtained type approval from each classification society

- · Det Norske Veritas (DNV)
- Class NK (NK)

- · Lloyds Register (LR)
- · Registro Italiano Navale (RINA)
- · Germanischer Lloyd (GL)

- Tested according to IEC62271-200
- · Impulse Withstand Voltage Test · Power-Frequency Withstand Voltage Test
- Short-Time Withstand Current Test In-Board Arc Fault Test
- · Mechanical Operation Test · Breaking Capacity of Switchgear
- · Input Capacity of Switchgea
- · Adapted to ship environment
- Metal-clad type structure
- Mechanical interlock for earthing switch and circuit
- The circuit breaker can be removed and inserted while keeping the door closed
- · Achieved 570mm compact board width