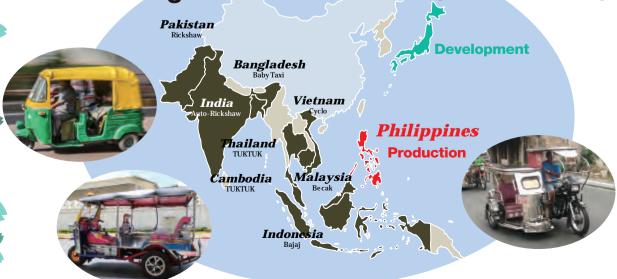

# EV Business

In the Philippines, there are currently 3.5 million or more tricycles running, and are causing serious air pollution due to gas released. By introducing our electric tricycle "E-TRIKES," we aim to improve the living environment and increase income for the drivers.

#### **Envisioning the ASEAN Market (10 Million Units)**

# The Philippines Sales/Production System

60km

3,300mm

1.440mm

1,820mm

Top Speed

Cruising Range

Length