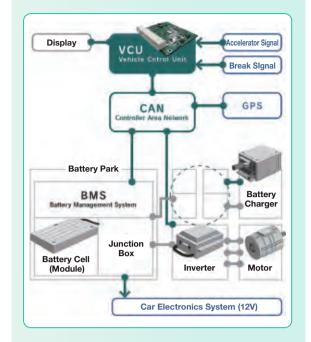

#### **BMS** (Battery Management System)

Our unique battery management technology allows for improved security even onboard ships, and lithium-ion battery packs with long life and large capacity are made possible. The technology made it possible to establish systems adjusted to the power usage in the ship, and realizes an optimal charging and discharging cycle that improves power generation efficiency and contributes to saving energy and saving our environment.

#### **PCU** (Power Control Unit)

This includes VCU (Vehicle Control Unit) that main tains the various components of EV at ideal conditions, motor, inverter, lithium-ion battery, and the like that are necessary for manufacturing EV.