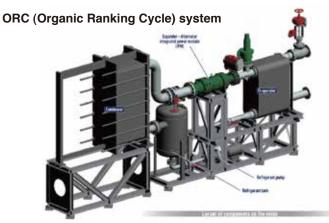

by changing the nozzle area.



#### **Integral EGB Turbochargers**

Ordinary, exhaust bypass line has been installed between exhaust gas receiver and exhaust gas duct of the engine. Integrated EGB enables to bypass the exhaust gas by integrating the bypass pipe and open/close valve on turbocharger in between gas inlet casing and outlet gas casing.

Integrated EGB is also available by retrofitting from standard MET turbocharger by just changing several parts. Also, this system could be applicable to temperature increment procedure at 2-stroke engine with Low Pressure SCR system.

### **INQUIRIES**

**Tokyo Branch Office** 

Energy Saving, Less Fuel Consumption, GHG (CO2) Reduction

## WHRS(Waste Heat Recovery System)

https://www.mhi-mme.com/



## UBISHI HEAVY INDUSTRIES

### **WHRS**





WHRS is a marine waste heat recovery system that carries out high efficient power generation onboard ships through effective utilization of energy from the marine engines' exhaust gas. Exhaust gas energy is effectively recovered though the optimal control of the combination of exhaust gas and steam turbines lowering a ship's fuel costs.

### **ORC (Organic Ranking Cycle) system**

ORC is compact power generation systems that enable electrical power recovery and power generation using a heat transfer medium with a boiling point lower than that of water, like those used in air conditioners.

| Set autput power (SM)           | 115                           |
|---------------------------------|-------------------------------|
| Dubpet relitage (V)             | 380 to 480